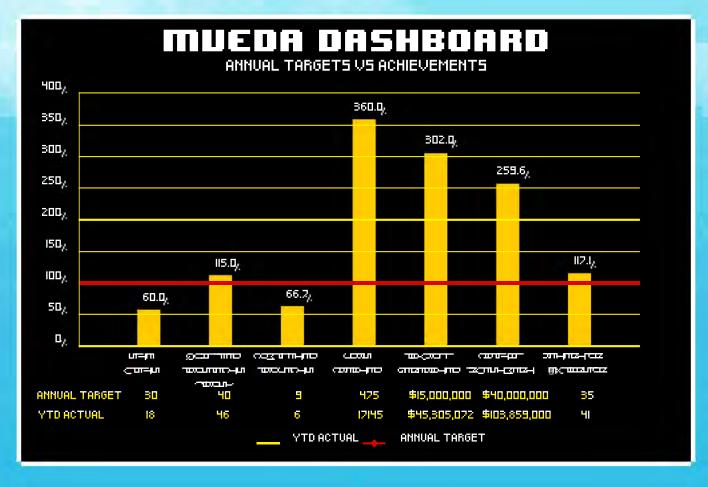

## MUEDA HISTORY

| RANK  | SCORE         | NAME               |
|-------|---------------|--------------------|
| = 15T | 1,214         | DIRECT JOBS        |
| ■ 15T | \$45,305,072  | PAYROLL            |
| - 15T | 1,895         | INDIRECT JOBS      |
| = 2ND | \$103,859,000 | CAPITAL INVESTMENT |
| ■ 2ND | 41            | R&E'S PERFORMED    |